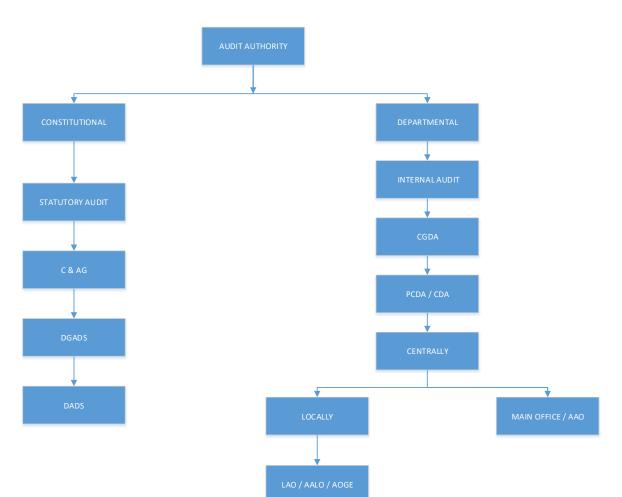

#### POSITION OF DAD / INTERNAL AUDIT & LOCAL AUDIT

#### Why Local Audit is necessary:

Two distinct different authorities carryout audit of public finances in respect of Defence Expenditure.