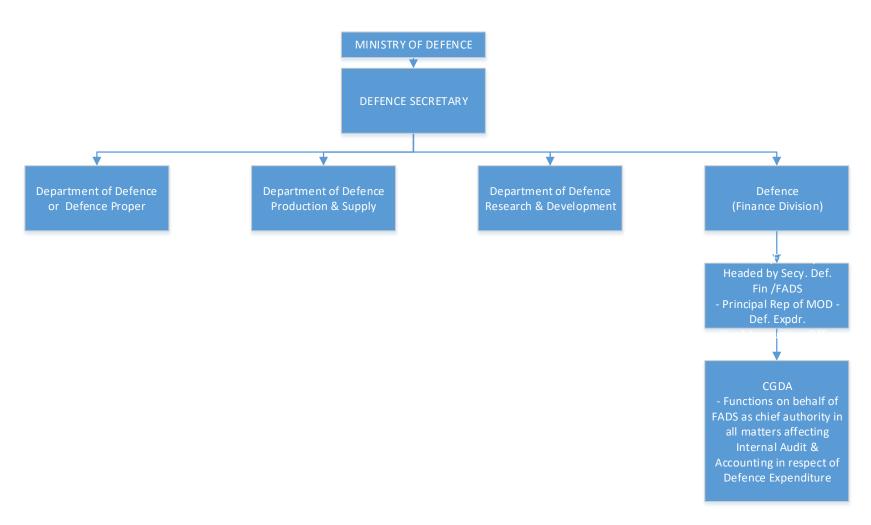

#### POSITION OF DAD / INTERNAL AUDIT & LOCAL AUDIT

#### One of the Objectives of DAD:

To provide necessary Accounting, Financial and Internal Audit information and advise to the authorities of the Defence Services to help them in the discharge of their management functions.

#### Why Local Audit is necessary:

Two distinct different authorities carryout audit of public finances in respect of Defence Expenditure.